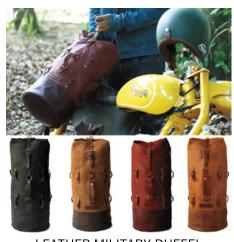

¥3,300

TRIPMACH NE

TANK & TAIL BAG ¥17,600

LEATHER MILITARY DUFFEL ¥29,700

THIGH BAG ¥13,200

TANK POUCH ¥13,200

**TOOL ROLL** ¥16,500

OUTLAW ROGUE DUFFEL BAG ¥49,500