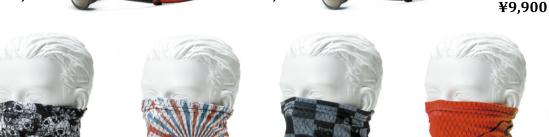

**SCRAMBLER** 13 ¥11,000

**CAFERACER** 0106 ¥14,300

**CAFERACER** 0108 ¥14,300

ZEROCINQUE R MX0577 ¥9,900

**TUBE 034** ¥3,960

**TUBE 037** ¥3,960

**TUBE 069** ¥3,960

**TUBE 073** ¥3,960

と呼ばれるカーボン素材が織り交 ぜられた ネックチューブ。 紫外線や細菌から肌を保護してく れるだけでなく、保温断熱による体 温維持や静電気を防ぐ役割を持つ カーボン素材を用いたことにより、 シーズンを選ぶことなく、1年を通し ての使用が可能です。