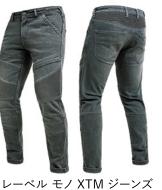

### 中身は本格的ライディング仕様

アーバン向けのデザインでありながら、耐摩耗に強い 素材やインナーにプロテクターを付属。通勤やツーリング 等でも、カジュアルに着こなしたいという方の声を具現化 したデザインが特徴的です。

ブラック

キャメル

XTM エクスプローラー ジャケット

XTM モトシャツ プリズン ¥37,400

¥37,400

¥37,400

ディフェンダー モノ XTM カーゴパンツ ¥37,400

Stripes Black Grey

Black Grey Flash

STRIPES RED

UNITED FLASH BIG

CLASSIC JDM

SPRINGFIELD

掲載以外のカラーやデザインも多数ラインナップ。オンラインショップや店頭でお確かめください。