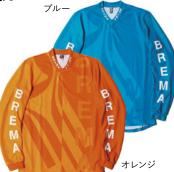

### 70年代にタイムスリップ

Brema

ブレマ CLICK SHOP イタリア

ラリーやエンデューロで一躍有名となったBREMA。 当時のデザインを 踏襲した腕のブランドロゴが特徴的なライディングウエア。古さや感じ させないイタリアらしいデザインです。

腕と腰に2つずつのベンチ レーションが付き、袖はファ スナーで取り外し可能です。

TROFEO 4TC JKT PERFORATED ¥56,100

TROFEO EVOCA SW ¥10,780

TROFEO 4TC JKT ブルー×ライトブルー×ホワイト アントラシート×マスタード ¥56,100

TROFEO CHESS PASSION ¥10,780