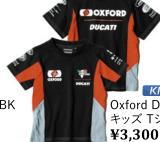

# SBK KIDS

スーパーバイク キッズ

# 未来に羽ばたく GPライダーへ

SBK (スーパーバイク世界選手権) に出 場する、ドゥカティ、BMW、カワサキ、 ホンダの希少な子供向けチームウエア を展開。大人も羨む、スポンサーロゴが 入ったチームレプリカウエアです。

KIDS BMW Motorrad WorldSBK チーム キッズ Tシャツ ¥3,300

KID5

Oxford Ducati チーム キッズ Tシャツ

シリコン レーシング カワサキ チーム キッズ Tシャツ ¥3,300