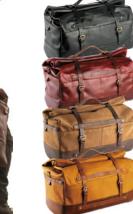

### レザーアートを創造する

インド・ハリヤナに拠点を置くレザークラフトメーカー。バイクの リアフレームに取り付けられるレザーバッグや、愛車のカスタマ イズやDIYを楽しめるアクセサリーを幅広く展開。

#### 《標準的カラー構成》

●クラシックブラック/●チェリーレッド/●タバコブラウン/●ヴィンテージタン

MESSENGER BAG ¥16,500

HERITAGE PANNIER ¥26,400

OUTLAW SADDLEBAG ¥30,800

BACKPACK PANNIER - CLASSIC ROLL TOP ¥28,600

WARRIOR SADDLEBAG 2.0 ¥33,000

**OUTLANDER SADDLEBAG** ¥41,800