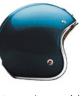

### アーティスティックなヘルメット

Ruby

ルビー

唯一無二で異端な存在感を解き放つRuby。帽体や内装、ペイントのクオリティ に拘り、約70パターンを超える豊富なカラーバリエーションとオプションを組み 合わせることで、他では味わえない究極の世界へ誘ってくれることでしょう。

#### PAVILLON type: OPEN FACE

サン ロック ¥115,500

シルバー レイク ¥132,000

レオパード ¥137,500

¥143,000

ホイールアンド ウエイブス ¥159.500

ル ブルリション ¥220,000