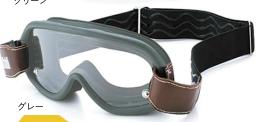

# イタリア老舗ゴーグルブランド Darutald

職人によるハンドメイド in Italyに今も拘り続けている数少ない ゴーグルブランド。眼球の保護目的だけでなく、ヘルメットのアク セントとして、イタリアらしい風合いやレトロさ感じさせてくれる デザインが好評です。

スフェリコムパッド ¥30,800

スピード 4(カバーレンズなし) ¥13,200

イージーライダー ¥30,800

スピード 4(カバーレンズ4枚付き) ¥15,400

ヴィンタコ ¥16,500

スピード 4 スペシャルエディション (カバーレンズ3枚付き) ¥15,400

オレンジ/スモーク/グリーン

グリーン/スモーク/ブラウン/オレンジ スピード4カバーレンズ(1枚) ¥2,200

ブラックにはグリーンの カバーレンズが付属。

インテ 259 ¥30,800

JTT ¥19,800