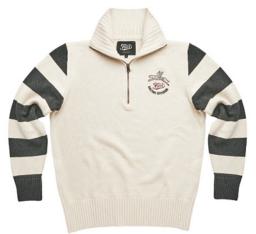

### 古き良きライダーたちに捧げる

オールドスクール愛好家から絶大な支持を受ける、FUEL MOTORCYCLESの探求心は、エンデューロ・レーサーをリバ イバルした 「RACING DIVISION」 や、フランス 「Wheels & Waves」との限定コラボレーションモデルを展開。現代に蘇る レトロなライディングウエアを堪能せよ。

FUEL THUNDER RAINCOAT

**DUST DEVIL BOOTS** ¥55,660

**W&W DIVISION 2 JACKET** ¥59,400

RACING DIVISION PANTS ¥26,400

¥48,400

MARSHAL PANTS ¥48,400

HILLCLIMB SWEATER ¥17,600

SAFARI JACKET ¥74,800

**CREW SWEATSHIRT** ¥13,200

LUMBERJACK CAP ¥5,500