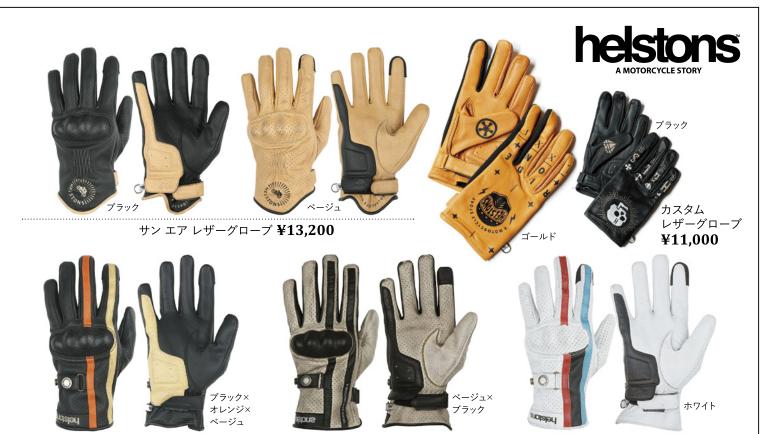

# フランス屈指の ライディングアパレルブランド

レザー製品を得意とする彼らの技術は、安全性や機能性、デザイン性を重視したプロダクトが強み。メンズ・レディースに至る、幅広いラインナップを展開しています。

CHEYENNE ラグ レザー ジャケット **¥88,000** 

WESTERN メッシュジャケット **¥37,400** 

ウエスト コットンレザー ベスト **¥22.000** 

アACE メッシュジャケット

JADE レザージャケット レディ **¥77,000** 

**Ladies'**CHICA レザージャケット レディ **¥77,000** 

ジェネシス メッシュ ジャケット レディ **¥35,200** 

レディース ジェイド メッシュジャケット **¥30,800** 

イーグル エア レザーグローブ **¥13,200** 

SWALLOW レザーグローブ レディ **¥11,000** 

グラフィック レザーグローブ レディ **¥11,000** 