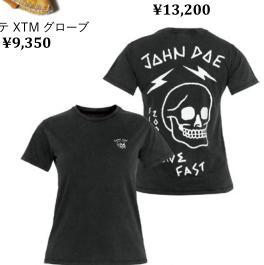

### 中身は本格的ライディング仕様

アーバン向けのデザインでありながら、耐摩耗に強い 素材やインナーにプロテクターを付属。通勤やツーリング 等でも、カジュアルに着こなしたいという方の声を具現化 したデザインが特徴的です。

ブラック

キャメル

XTM エクスプローラー ジャケット

XTM モトシャツ プリズン ¥37,400

¥37,400

¥37,400

シックスティ ブダペスト XTM ウーマン ブーツ ¥26,400

スピードキング フォトクロミック サングラス

コヨーテ XTM グローブ

"ライブ ファスト スカル" Tシャツ ウーマン ¥4,950

ルナ ハイ モノ XTM ジーンズ ウーマン ¥37,400