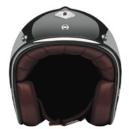

#### BELVEDERE type:JET

ベルベデーレには、クリア、ライト、 🕜 ダークの3種のシールドが 同梱されています。

ヴィクトワール ¥159,500

¥170,500

フォッシュ ¥181,500

オタワ ¥198,000

ブルー ¥286,000