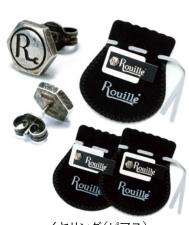

# Rouille

# 腕にきらめく工具は永遠の輝き

イタリア・フィレンツェを拠点にニッケルフリーのハンドメイド アクセサリーを手掛けるRouille。バイクやクルマ好きにちな んだ、工具や金属パーツをインスパイアしたブレスレットを 中心に展開しています。

¥11,000 ヴィンテージシルバー ROUILLE®

¥16,500

マスタート ¥8,250

Rouille

ルイユ

イヤリング(ピアス) ¥6,600 イヤリング(ピアス)セット ¥11,000