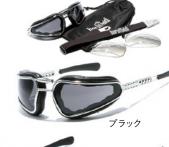

# イタリア老舗ゴーグルブランド Darutald

職人によるハンドメイド in Italyに今も拘り続けている数少ない ゴーグルブランド。眼球の保護目的だけでなく、ヘルメットのアク セントとして、イタリアらしい風合いやレトロさ感じさせてくれる デザインが好評です。

スフェリコムパッド ¥30,800

スピード 4(カバーレンズなし) ¥13,200

イージーライダー ¥30,800

スピード 4(カバーレンズ4枚付き) ¥15,400