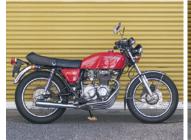

# 往年の名車が続々と集結中!!

近年その価値が急上昇している絶版バイク。国産メーカーを中心に人気車両をセレクト。現状販売車両を中心にお求めやすい価格を実現した絶版車が続々と入荷中です。

HONDA CB400Four(408cc) **¥1,700,000** 

HONDA CB1100R(SC08) **¥4,600,000** 

KAWASAKI Z1000R-II **¥2,970,000** 

KAWASAKI 900 Super 4(Z-1) **¥4,500,000** 