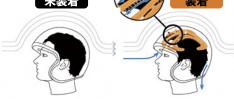

# 元祖ヘルメットベンチレーションライナー

エアーヘッド CLICK SHOP オーストラリア

頭のムレや、湿気、汗などを軽減するベンチレーションライナー は、ヘルメットの内側に装着することで、空気の流れを生み出し てくれる効果が期待されます。

エアーヘッド

¥3,740

フローラル

チェッカード

ヘルメットと頭 皮の間に物理的 な空間を作り出 し、ヘルメット内 部に空気の流れ を生み出します。