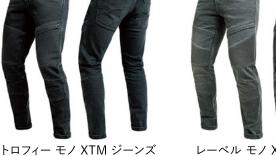

### 中身は本格的ライディング仕様

アーバン向けのデザインでありながら、耐摩耗に強い 素材やインナーにプロテクターを付属。通勤やツーリング 等でも、カジュアルに着こなしたいという方の声を具現化 したデザインが特徴的です。

ブラック

キャメル

XTM エクスプローラー ジャケット

XTM モトシャツ プリズン ¥37,400

¥37,400

¥37,400

ディフェンダー モノ XTM カーゴパンツ ¥37,400

Stripes Black Grey

Black Grey Flash

STRIPES RED

UNITED FLASH BIG

CLASSIC JDM

SPRINGFIELD

掲載以外のカラーやデザインも多数ラインナップ。オンラインショップや店頭でお確かめください。