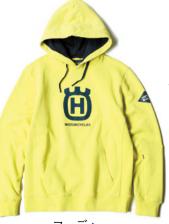

# Replay × Husqvarna

リプレイ×ハスクバーナ

ハスクバーナのロゴを冠したアパレルコレクション。 ごく 僅かなセレブリティに向けて贈られたコラボレーション

フル ジッパー ナイロン ベスト ¥52,800

フーディ-¥26,400

茵

ネイビーブルー

Ħ