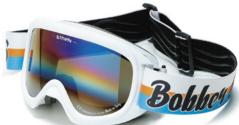

# 世界のトップライダーたちが 採用するアイウェア

性能や技術的な品質だけではなく、人間工学に基づいた研究や、イタリアらしい ファッション性を両立させたEtheN。VINTAGEシリーズに属する"BOBBER" "CAFE RACER" "SCRAMBLER"を中心としたラインナップを展開しています。

**BOBBER** ¥12,100 Bobber 6

BOBBER ¥12,100

**SCRAMBLER** 05 ¥11,000