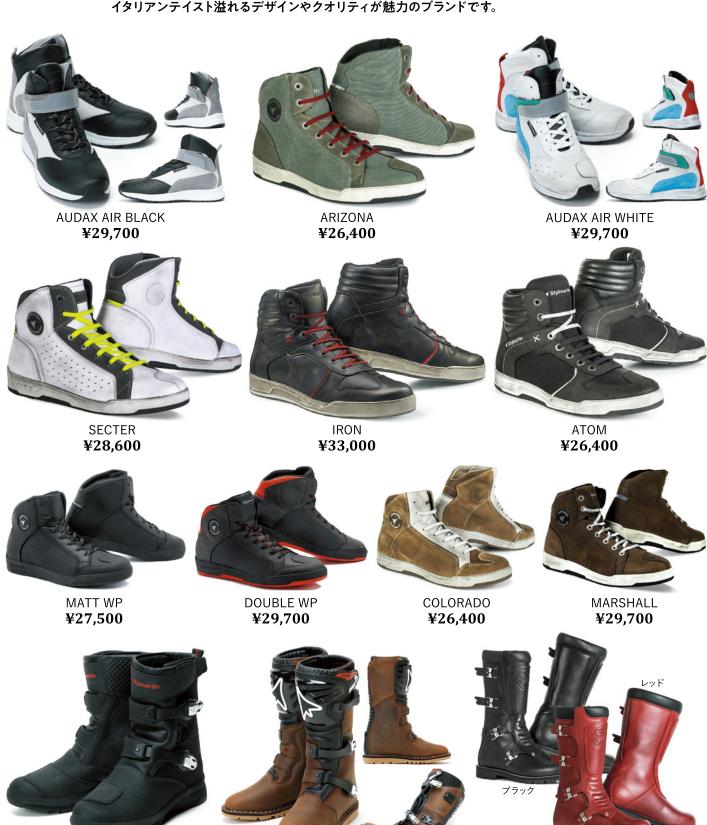

### アーバンテイストなライディングブーツ

見た目はタウンユース向けなデザインでありながら、世界のロードレースやモトクロスで培ってきたノウハウをつぎ込んだライディングブーツを展開しているStylmartin。 イタリアンテイスト溢れるデザインやクオリティが魅力のブランドです。

**IMPACT RS** 

¥48,400