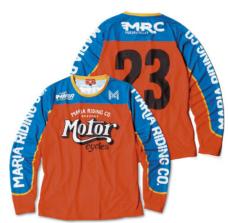

### **Maria Riding Company**

マリア ライディング カンパニー

ポルトガル

"Wild Cat" Maria Offroad Racing Jersey **¥11,000** 

# 自らデザインし、 自ら作って、自ら乗る

ポルトガル・リスボンを拠点に、バイクやサーフィンなど、共通の趣味を持つマルチクリエイティブな4人によって設立されたコーチビルダー。トライアンフボンネビルをメインとしたカスタムバイクビルダーとして活躍する傍ら、サーフボードやスケートボードのデザインからオフロード向けのアパレルを手掛けています。

"Eletrica" Maria Offroad Racing Jersey ¥11,000