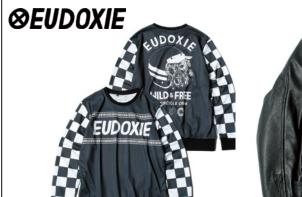

#### Eudoxie

ユードキシー CLICK

# Ride like a girl!

自分らしさ、女性らしさを表現したバイク ウエアが欲しいという想いから立ち上げら れたEUDOXIE。フランス人女性ライダー 4人が繰り出す個性的なデザインは、バイク とロックをこよなく愛する気持ちが表現さ れています。

テクニカル レーシング ジャケット ¥41,800

Clear グローブ ¥16,500

Gold グローブ ¥16,500

\_\_\_\_ Pop グローブ ¥16,500