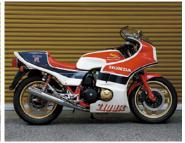

# 往年の名車が続々と集結中!!

近年その価値が急上昇している絶版バイク。国産メーカーを中心に人気車両をセレクト。現状販売車両を中心にお求めやすい価格を実現した絶版車が続々と入荷中です。

HONDA CB400Four(408cc) **¥1,700,000** 

HONDA CB1100R(SC08) **¥4,600,000** 

KAWASAKI Z1000R-II **¥2,970,000** 

KAWASAKI 900 Super 4(Z-1) **¥4,500,000** 