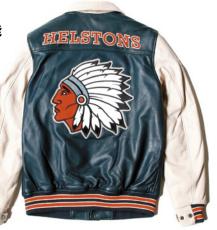

# **Helstons**

CLICK SHOP フランス

# フランス屈指の ライディングアパレルブランド

レザー製品を得意とする彼らの技術は、安全性や機能性、デザイン性を重視したプロダクトが強み。メンズ・レディースに至る、幅広いラインナップを展開しています。

CHEYENNE ラグ レザー ジャケット **¥88,000** 

WESTERN メッシュジャケット **¥37,400** 

ウエスト コットンレザー ベスト **¥22.000** 

アACE メッシュジャケット