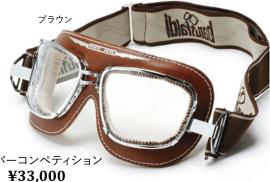

# イタリア老舗ゴーグルブランド Darutald

職人によるハンドメイド in Italyに今も拘り続けている数少ない ゴーグルブランド。眼球の保護目的だけでなく、ヘルメットのアク セントとして、イタリアらしい風合いやレトロさ感じさせてくれる デザインが好評です。

スフェリコムパッド ¥30,800

スピード 4(カバーレンズなし) ¥13,200

イージーライダー ¥30,800

スピード 4(カバーレンズ4枚付き) ¥15,400