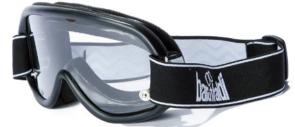

# イタリア老舗ゴーグルブランド Darutald

職人によるハンドメイド in Italyに今も拘り続けている数少ない ゴーグルブランド。眼球の保護目的だけでなく、ヘルメットのアク セントとして、イタリアらしい風合いやレトロさ感じさせてくれる デザインが好評です。

スフェリコムパッド ¥30,800

スピード 4(カバーレンズなし) ¥13,200

イージーライダー ¥30,800

スピード 4(カバーレンズ4枚付き) ¥15,400