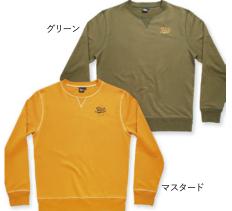

### 古き良きライダーたちに捧げる

オールドスクール愛好家から絶大な支持を受ける、FUEL MOTORCYCLESの探求心は、エンデューロ・レーサーをリバ イバルした 「RACING DIVISION」 や、フランス 「Wheels & Waves」との限定コラボレーションモデルを展開。現代に蘇る レトロなライディングウエアを堪能せよ。

FUEL THUNDER RAINCOAT

**DUST DEVIL BOOTS** ¥55,660

**W&W DIVISION 2 JACKET** ¥59,400

RACING DIVISION PANTS ¥26,400

¥48,400

MARSHAL PANTS ¥48,400

HILLCLIMB SWEATER ¥17,600

SAFARI JACKET ¥74,800

**CREW SWEATSHIRT** ¥13,200

LUMBERJACK CAP ¥5,500