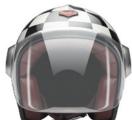

### アーティスティックなヘルメット

Ruby

ルビー

唯一無二で異端な存在感を解き放つRuby。帽体や内装、ペイントのクオリティ に拘り、約70パターンを超える豊富なカラーバリエーションとオプションを組み 合わせることで、他では味わえない究極の世界へ誘ってくれることでしょう。

#### PAVILLON type: OPEN FACE

サン ロック ¥115,500

シルバー レイク ¥132,000

レオパード ¥137,500

¥143,000

ホイールアンド ウエイブス ¥159.500

ル ブルリション ¥220,000