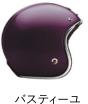

#### PAVILLON type: OPEN FACE

サン ロック ¥115,500

シルバー レイク ¥132,000

レオパード ¥137,500

¥143,000

ホイールアンド ウエイブス ¥159.500

ル ブルリション ¥220,000