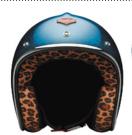

### アーティスティックなヘルメット

Ruby

ルビー

唯一無二で異端な存在感を解き放つRuby。帽体や内装、ペイントのクオリティ に拘り、約70パターンを超える豊富なカラーバリエーションとオプションを組み 合わせることで、他では味わえない究極の世界へ誘ってくれることでしょう。

#### PAVILLON type: OPEN FACE

サン ロック ¥115,500

シルバー レイク ¥132,000

レオパード ¥137,500

¥143,000

ホイールアンド ウエイブス ¥159.500

ル ブルリション ¥220,000