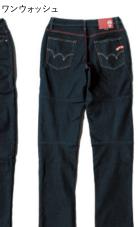

EDWIN Collab 3D FIT WILD FIRE DENIM CORDURA®  $\pmb{¥18,150}$ 

EDWIN Collab 3D FIT COOL DENIM CORDURA® ¥15,950

EDWIN Collab 3D FIT DENIM CORDURA® ¥15,950

AIR THROUGH BACK PACK ¥19,800

EDWIN Collab 3D FIT STRETCH CARGO PANTS **¥15,950** 