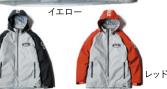

¥41,800

FIFTY SIX

WINTER SAFARI JACKET

¥49,500

グレー× レッド

ラック グレー× インディゴブルー フ

ブルー

チャコールグレー