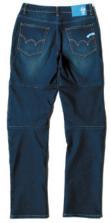

EDWIN Collab 3D FIT WILD FIRE DENIM CORDURA®  $\pmb{¥18,150}$ 

EDWIN Collab 3D FIT COOL DENIM CORDURA® ¥15,950

EDWIN Collab 3D FIT DENIM CORDURA® ¥15,950

AIR THROUGH BACK PACK ¥19,800

EDWIN Collab 3D FIT STRETCH CARGO PANTS **¥15,950** 