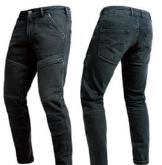

### 中身は本格的ライディング仕様

アーバン向けのデザインでありながら、耐摩耗に強い 素材やインナーにプロテクターを付属。通勤やツーリング 等でも、カジュアルに着こなしたいという方の声を具現化 したデザインが特徴的です。

ブラック

キャメル

XTM エクスプローラー ジャケット

XTM モトシャツ プリズン ¥37,400

¥37,400

¥37,400

ディフェンダー モノ XTM カーゴパンツ ¥37,400

Stripes Black Grey

Black Grey Flash

STRIPES RED

UNITED FLASH BIG

CLASSIC JDM

SPRINGFIELD

掲載以外のカラーやデザインも多数ラインナップ。オンラインショップや店頭でお確かめください。