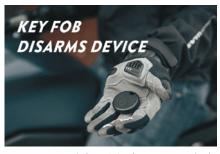

#### ■Monimoto (モニモト) の特徴

本体はバッテリー駆動なの工事不要で簡単にあなたのバイクや自動車にセット。 振動を感知し付属のMonimotoキーが近くにない場合、ペアリングされたスマートフォンに着信でアラームをお知らせ。その後は位置情報を送信し、アプリからバイクの現在地を見ることができます。

Monimotoキーが近くにあればアラームモードは解除されます。

キーが見つからない場合は盗難と判断し、着信でお知らせ。位置情報を取得して送信します。