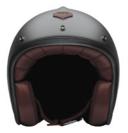

### アーティスティックなヘルメット

Ruby

ルビー

唯一無二で異端な存在感を解き放つRuby。帽体や内装、ペイントのクオリティ に拘り、約70パターンを超える豊富なカラーバリエーションとオプションを組み 合わせることで、他では味わえない究極の世界へ誘ってくれることでしょう。

#### BELVEDERE type:JET

ベルベデーレには、クリア、ライト、 🕜 ダークの3種のシールドが 同梱されています。

ヴィクトワール ¥159,500

¥170,500

フォッシュ ¥181,500

オタワ ¥198,000

ブルー ¥286,000