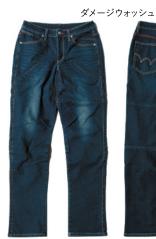

EDWIN Collab 3D FIT WILD FIRE DENIM CORDURA®  $\pmb{¥18,150}$ 

EDWIN Collab 3D FIT COOL DENIM CORDURA® ¥15,950

EDWIN Collab 3D FIT DENIM CORDURA® ¥15,950

AIR THROUGH BACK PACK ¥19,800

EDWIN Collab 3D FIT STRETCH CARGO PANTS **¥15,950** 