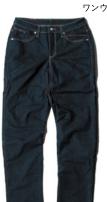

EDWIN Collab 3D FIT WILD FIRE DENIM CORDURA®  $\pmb{¥18,150}$ 

EDWIN Collab 3D FIT COOL DENIM CORDURA® ¥15,950

EDWIN Collab 3D FIT DENIM CORDURA® ¥15,950

AIR THROUGH BACK PACK ¥19,800

EDWIN Collab 3D FIT STRETCH CARGO PANTS **¥15,950** 