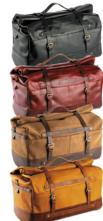

### レザーアートを創造する

インド・ハリヤナに拠点を置くレザークラフトメーカー。バイクの リアフレームに取り付けられるレザーバッグや、愛車のカスタマ イズやDIYを楽しめるアクセサリーを幅広く展開。

#### 《標準的カラー構成》

●クラシックブラック/●チェリーレッド/●タバコブラウン/●ヴィンテージタン

MESSENGER BAG ¥16,500

HERITAGE PANNIER ¥26,400

OUTLAW SADDLEBAG ¥30,800

BACKPACK PANNIER - CLASSIC ROLL TOP ¥28,600

WARRIOR SADDLEBAG 2.0 ¥33,000

**OUTLANDER SADDLEBAG** ¥41,800