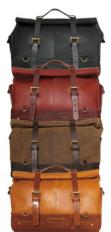

### レザーアートを創造する

インド・ハリヤナに拠点を置くレザークラフトメーカー。バイクの リアフレームに取り付けられるレザーバッグや、愛車のカスタマ イズやDIYを楽しめるアクセサリーを幅広く展開。

#### 《標準的カラー構成》

●クラシックブラック/●チェリーレッド/●タバコブラウン/●ヴィンテージタン

MESSENGER BAG ¥16,500

HERITAGE PANNIER ¥26,400

OUTLAW SADDLEBAG ¥30,800

BACKPACK PANNIER - CLASSIC ROLL TOP ¥28,600

WARRIOR SADDLEBAG 2.0 ¥33,000

**OUTLANDER SADDLEBAG** ¥41,800