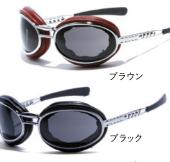

# イタリア老舗ゴーグルブランド Darutald

職人によるハンドメイド in Italyに今も拘り続けている数少ない ゴーグルブランド。眼球の保護目的だけでなく、ヘルメットのアク セントとして、イタリアらしい風合いやレトロさ感じさせてくれる デザインが好評です。

スフェリコムパッド ¥30,800

スピード 4(カバーレンズなし) ¥13,200

イージーライダー ¥30,800

スピード 4(カバーレンズ4枚付き) ¥15,400