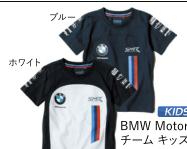

# SBK KIDS

スーパーバイク キッズ

# 未来に羽ばたく GPライダーへ

SBK (スーパーバイク世界選手権) に出 場する、ドゥカティ、BMW、カワサキ、 ホンダの希少な子供向けチームウエア を展開。大人も羨む、スポンサーロゴが 入ったチームレプリカウエアです。

KIDS BMW Motorrad WorldSBK チーム キッズ Tシャツ ¥3,300

KID5

Oxford Ducati チーム キッズ Tシャツ

シリコン レーシング カワサキ チーム キッズ Tシャツ ¥3,300