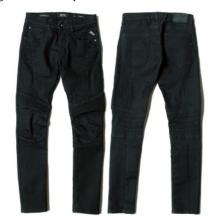

### **Replay Motorcycle**

**リプレイ モーターサイクル** イタリア

## アパレルメーカーが手掛けるライディングギア

イタリアンデニムのリーディングカンパニー、 REPLAY独自の技術であるハイパーフレックス と耐摩耗に強いコーデュラファイバーを織り 交ぜたコレクション。

ジャケット ONE **¥158,400** 

ベスト**¥36,300** 

Logo Hoodie ¥26,400

Classic Sweatshirt ¥23,100

Logo T-shirt ¥9,900

シフト ジーンズ **¥75,900** 

Fender Jeans ¥71,500

Swing Jeans ¥60,500