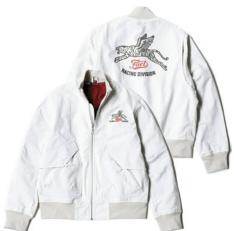

### 古き良きライダーたちに捧げる

オールドスクール愛好家から絶大な支持を受ける、FUEL MOTORCYCLESの探求心は、エンデューロ・レーサーをリバ イバルした 「RACING DIVISION」 や、フランス 「Wheels & Waves」との限定コラボレーションモデルを展開。現代に蘇る レトロなライディングウエアを堪能せよ。

FUEL THUNDER RAINCOAT

**DUST DEVIL BOOTS** ¥55,660

**W&W DIVISION 2 JACKET** ¥59,400

RACING DIVISION PANTS ¥26,400

¥48,400

MARSHAL PANTS ¥48,400

HILLCLIMB SWEATER ¥17,600

SAFARI JACKET ¥74,800

**CREW SWEATSHIRT** ¥13,200

LUMBERJACK CAP ¥5,500