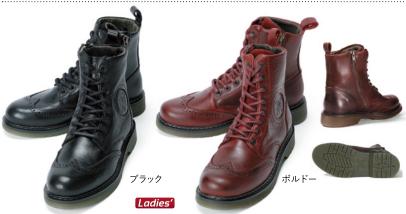

詳しくはMotorimoda Web、またはLUCE店 (042-443-8567) までお電話を!

NAVAJO EVO LOW WP

¥39,600

CONTINENTAL

¥50,600

### アーバンテイストなライディングブーツ

見た目はタウンユース向けなデザインでありながら、世界のロードレースやモトクロスで培ってきたノウハウをつぎ込んだライディングブーツを展開しているStylmartin。 イタリアンテイスト溢れるデザインやクオリティが魅力のブランドです。

**IMPACT RS** 

¥48,400