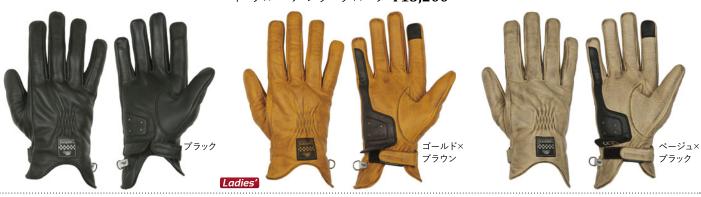

JADE レザージャケット レディ **¥77,000** 

**Ladies'**CHICA レザージャケット レディ **¥77,000** 

ジェネシス メッシュ ジャケット レディ **¥35,200** 

レディース ジェイド メッシュジャケット **¥30,800** 

イーグル エア レザーグローブ **¥13,200** 

SWALLOW レザーグローブ レディ **¥11,000** 

グラフィック レザーグローブ レディ **¥11,000** 