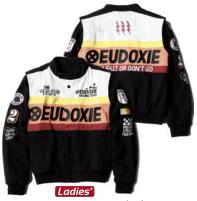

#### Eudoxie

ユードキシー CLICK

# Ride like a girl!

自分らしさ、女性らしさを表現したバイク ウエアが欲しいという想いから立ち上げら れたEUDOXIE。フランス人女性ライダー 4人が繰り出す個性的なデザインは、バイク とロックをこよなく愛する気持ちが表現さ れています。

テクニカル レーシング ジャケット ¥41,800

Clear グローブ ¥16,500

Gold グローブ ¥16,500

\_\_\_\_ Pop グローブ ¥16,500