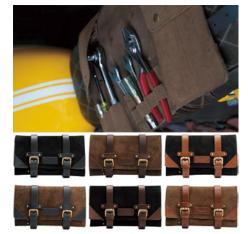

### レザーアートを創造する

インド・ハリヤナに拠点を置くレザークラフトメーカー。バイクの リアフレームに取り付けられるレザーバッグや、愛車のカスタマ イズやDIYを楽しめるアクセサリーを幅広く展開。

¥3,300

TRIPMACH NE

TANK & TAIL BAG ¥17,600

LEATHER MILITARY DUFFEL ¥29,700

THIGH BAG ¥13,200

TANK POUCH ¥13,200

**TOOL ROLL** ¥16,500

OUTLAW ROGUE DUFFEL BAG ¥49,500