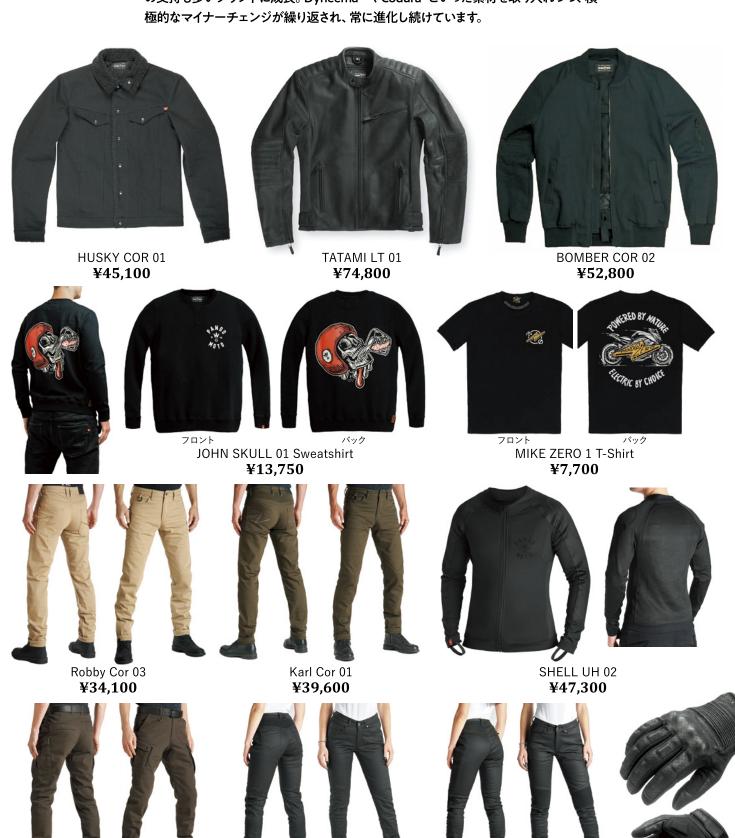

### **PANDO**

# モノトーンなブラックに釘づけ

履き心地とシルエットを追求したデザインが好評で、男性だけでなく女性ライダーからの支持も多いブランドに成長。Dyneema® やCodura®といった素材を取り入れつつ、積極的なマイナーチェンジが繰り返され、常に進化し続けています。

MARK KEV 02

¥48,400

Kusari Kev 02

¥42,900

ONYX BLACK 01

¥15,950

Lorica Kev 02

¥42,900