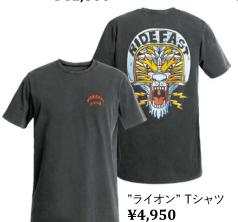

### 中身は本格的ライディング仕様

アーバン向けのデザインでありながら、耐摩耗に強い 素材やインナーにプロテクターを付属。通勤やツーリング 等でも、カジュアルに着こなしたいという方の声を具現化 したデザインが特徴的です。

ブラック

キャメル

XTM エクスプローラー ジャケット

XTM モトシャツ プリズン ¥37,400

¥37,400

¥37,400