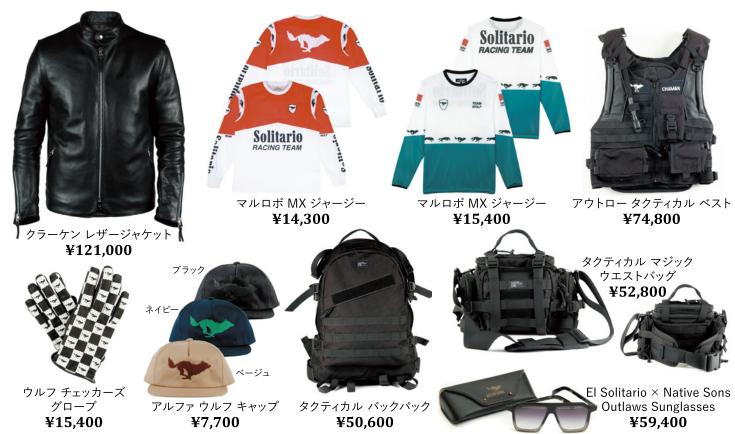

# 自らデザインし、 自ら作って、自ら乗る

ポルトガル・リスボンを拠点に、バイクやサーフィンなど、共通の趣味を持つマルチクリエイティブな4人によって設立されたコーチビルダー。トライアンフボンネビルをメインとしたカスタムバイクビルダーとして活躍する傍ら、サーフボードやスケートボードのデザインからオフロード向けのアパレルを手掛けています。

"Eletrica" Maria Offroad Racing Jersey ¥11,000

"Voltage" Maria Offroad Racing Jersey **¥11.000** 

"Any Sunday" Maria Offroad Racing Jersey **¥11.000** 

"Super Rider" Maria Offroad Racing Jersey **¥11.000** 

Men Legion Sweatshirt **¥16,500** 

Pit Crew Men Winter Sweatshirt ¥16,500

Men Racing Team Jersey **¥16,500** 

Save the Earth T-shirt \frac{\dagger{4}6.600}{\dagger{6}}

Mad Tiger T-shirt ¥6,600

Power Stoked T-shirt ¥6.600

Black Trucker Cap **¥5,500** 