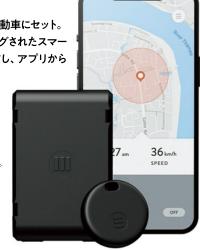

#### **Monimoto**

### 安心安全のGPSトラッカー

**モニモト** リトアニア

バイク・自動車用の盗難防止(セキュリティーアイテム) GPSトラッカーMonimoto (モニモト)7。完全ワイヤレスで取り付けが簡単。バイクのバッテリーに接続する必要もなく、乾電池で約1年動作する省エネ設計。バイクの振動や移動を感知すると、オーナーのスマートフォンに着信でお知らせ。GPSで取得した位置情報をスマートフォンのアプリから確認できます。

#### ■Monimoto (モニモト) の特徴

本体はバッテリー駆動なの工事不要で簡単にあなたのバイクや自動車にセット。 振動を感知し付属のMonimotoキーが近くにない場合、ペアリングされたスマートフォンに着信でアラームをお知らせ。その後は位置情報を送信し、アプリからバイクの現在地を見ることができます。

あなたの大切なバイクの盗難を いち早く探知し、 GPS情報をトラックする スマートトラッカーです。

Monimoto 7 GPSトラッカー **¥26,999** 

本体(キー×1個付属)を購入後、2か月の無料期間が終了後、年額約5500円(49ドル)がユーザー様の負担となります。

Monimotoをバイクの見えない場所に設置します。

ペアリングが完了するとMonimotoは警戒モードにかります

振動や移動を感知するとアラームモードになります。