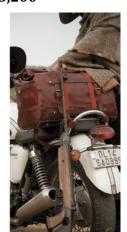

### レザーアートを創造する

インド・ハリヤナに拠点を置くレザークラフトメーカー。バイクの リアフレームに取り付けられるレザーバッグや、愛車のカスタマ イズやDIYを楽しめるアクセサリーを幅広く展開。

#### 《標準的カラー構成》

●クラシックブラック/●チェリーレッド/●タバコブラウン/●ヴィンテージタン

MESSENGER BAG ¥16,500

HERITAGE PANNIER ¥26,400

OUTLAW SADDLEBAG ¥30,800

BACKPACK PANNIER - CLASSIC ROLL TOP ¥28,600

WARRIOR SADDLEBAG 2.0 ¥33,000

**OUTLANDER SADDLEBAG** ¥41,800