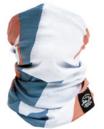

と呼ばれるカーボン素材が織り交 ぜられた ネックチューブ。 紫外線や細菌から肌を保護してく れるだけでなく、保温断熱による体 温維持や静電気を防ぐ役割を持つ カーボン素材を用いたことにより、 シーズンを選ぶことなく、1年を通し ての使用が可能です。