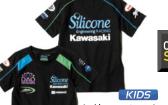

# SBK KIDS

スーパーバイク キッズ

# 未来に羽ばたく GPライダーへ

SBK (スーパーバイク世界選手権) に出 場する、ドゥカティ、BMW、カワサキ、 ホンダの希少な子供向けチームウエア を展開。大人も羨む、スポンサーロゴが 入ったチームレプリカウエアです。

KIDS BMW Motorrad WorldSBK チーム キッズ Tシャツ ¥3,300

KID5

Oxford Ducati チーム キッズ Tシャツ

シリコン レーシング カワサキ チーム キッズ Tシャツ ¥3,300