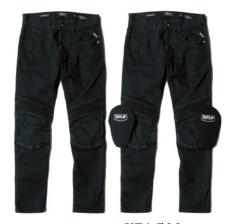

### **Replay Motorcycle**

**リプレイ モーターサイクル** イタリア

## アパレルメーカーが手掛けるライディングギア

イタリアンデニムのリーディングカンパニー、 REPLAY独自の技術であるハイパーフレックス と耐摩耗に強いコーデュラファイバーを織り 交ぜたコレクション。

ジャケット ONE **¥158,400** 

ベスト**¥36,300** 

Logo Hoodie ¥26,400

Classic Sweatshirt ¥23,100

Logo T-shirt ¥9,900

シフト ジーンズ **¥75,900** 

Fender Jeans ¥71,500

Swing Jeans ¥60,500