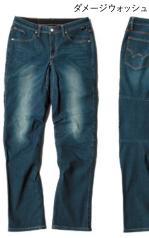

EDWIN Collab 3D FIT WILD FIRE DENIM CORDURA®  $\pmb{¥18,150}$ 

EDWIN Collab 3D FIT COOL DENIM CORDURA® ¥15,950

EDWIN Collab 3D FIT DENIM CORDURA® ¥15,950

AIR THROUGH BACK PACK ¥19,800

EDWIN Collab 3D FIT STRETCH CARGO PANTS **¥15,950** 