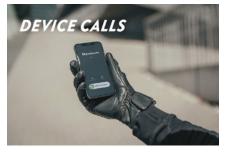

#### ■Monimoto (モニモト) の特徴

本体はバッテリー駆動なの工事不要で簡単にあなたのバイクや自動車にセット。 振動を感知し付属のMonimotoキーが近くにない場合、ペアリングされたスマートフォンに着信でアラームをお知らせ。その後は位置情報を送信し、アプリからバイクの現在地を見ることができます。

Monimotoキーが近くにあればアラームモードは解除されます。

キーが見つからない場合は盗難と判断し、着信でお知らせ。位置情報を取得して送信します。

#### GPSで取得した 位置情報を送信

アラームモードになると、 Monimotoは内蔵GPSで取 得した位置情報をあなたの スマートフォンに送信しま す。アプリを開けば過去のロ グと現在地が見られます。送 信頻度は設定から変更する こともできます。