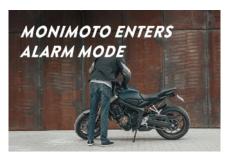

### 安心安全のGPSトラッカー

**モニモト** リトアニア

バイク・自動車用の盗難防止(セキュリティーアイテム) GPSトラッカーMonimoto (モニモト)7。完全ワイヤレスで取り付けが簡単。バイクのバッテリーに接続する必要もなく、乾電池で約1年動作する省エネ設計。バイクの振動や移動を感知すると、オーナーのスマートフォンに着信でお知らせ。GPSで取得した位置情報をスマートフォンのアプリから確認できます。

#### ■Monimoto (モニモト) の特徴

本体はバッテリー駆動なの工事不要で簡単にあなたのバイクや自動車にセット。 振動を感知し付属のMonimotoキーが近くにない場合、ペアリングされたスマートフォンに着信でアラームをお知らせ。その後は位置情報を送信し、アプリからバイクの現在地を見ることができます。