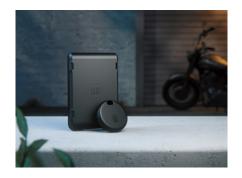

#### **Monimoto**

### 安心安全のGPSトラッカー

**モニモト** リトアニア

バイク・自動車用の盗難防止(セキュリティーアイテム) GPSトラッカーMonimoto (モニモト)7。完全ワイヤレスで取り付けが簡単。バイクのバッテリーに接続する必要もなく、乾電池で約1年動作する省エネ設計。バイクの振動や移動を感知すると、オーナーのスマートフォンに着信でお知らせ。GPSで取得した位置情報をスマートフォンのアプリから確認できます。

#### 面倒な配線は不要

Monimotoはコンパクトで自 律したシステムなので、面倒 な配線などは一切不要!工 賃や保険の変更なども必要 ありません。また、簡単に別 のバイクや自動車に乗せ換 えることも可能です。