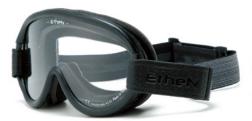

# 世界のトップライダーたちが 採用するアイウェア

性能や技術的な品質だけではなく、人間工学に基づいた研究や、イタリアらしい ファッション性を両立させたEtheN。VINTAGEシリーズに属する"BOBBER" "CAFE RACER" "SCRAMBLER"を中心としたラインナップを展開しています。

**BOBBER** ¥12,100 Bobber 6

BOBBER ¥12,100

**SCRAMBLER** 05 ¥11,000