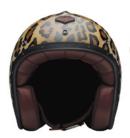

### アーティスティックなヘルメット

Ruby

ルビー

唯一無二で異端な存在感を解き放つRuby。帽体や内装、ペイントのクオリティ に拘り、約70パターンを超える豊富なカラーバリエーションとオプションを組み 合わせることで、他では味わえない究極の世界へ誘ってくれることでしょう。

#### PAVILLON type: OPEN FACE

サン ロック ¥115,500

シルバー レイク ¥132,000

レオパード ¥137,500

¥143,000

ホイールアンド ウエイブス ¥159.500

ル ブルリション ¥220,000