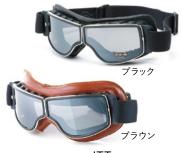

# イタリア老舗ゴーグルブランド Darutald

職人によるハンドメイド in Italyに今も拘り続けている数少ない ゴーグルブランド。眼球の保護目的だけでなく、ヘルメットのアク セントとして、イタリアらしい風合いやレトロさ感じさせてくれる デザインが好評です。

スフェリコムパッド ¥30,800

スピード 4(カバーレンズなし) ¥13,200

イージーライダー ¥30,800

スピード 4(カバーレンズ4枚付き) ¥15,400