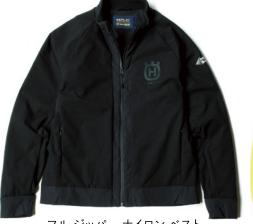

# Replay × Husqvarna

リプレイ×ハスクバーナ

ハスクバーナのロゴを冠したアパレルコレクション。 ごく 僅かなセレブリティに向けて贈られたコラボレーション

フル ジッパー ナイロン ベスト ¥52,800

フーディ-¥26,400

茵

ネイビーブルー

Ħ