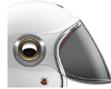

### アーティスティックなヘルメット

Ruby

ルビー

唯一無二で異端な存在感を解き放つRuby。帽体や内装、ペイントのクオリティ に拘り、約70パターンを超える豊富なカラーバリエーションとオプションを組み 合わせることで、他では味わえない究極の世界へ誘ってくれることでしょう。

#### PAVILLON type: OPEN FACE

サン ロック ¥115,500

シルバー レイク ¥132,000

レオパード ¥137,500

¥143,000

ホイールアンド ウエイブス ¥159.500

ル ブルリション ¥220,000

#### BELVEDERE type:JET

ベルベデーレには、クリア、ライト、 🕜 ダークの3種のシールドが 同梱されています。

ヴィクトワール ¥159,500

¥170,500

フォッシュ ¥181,500

オタワ ¥198,000

ブルー ¥286,000