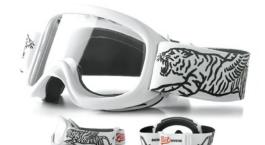

# イタリア老舗ゴーグルブランド Darutald

職人によるハンドメイド in Italyに今も拘り続けている数少ない ゴーグルブランド。眼球の保護目的だけでなく、ヘルメットのアク セントとして、イタリアらしい風合いやレトロさ感じさせてくれる デザインが好評です。

スフェリコムパッド ¥30,800

スピード 4(カバーレンズなし) ¥13,200

イージーライダー ¥30,800

スピード 4(カバーレンズ4枚付き) ¥15,400