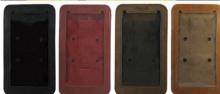

#### 《標準的カラー構成》

●クラシックブラック/●チェリーレッド/●タバコブラウン/●ヴィンテージタン

MESSENGER BAG ¥16,500

HERITAGE PANNIER ¥26,400

OUTLAW SADDLEBAG ¥30,800

BACKPACK PANNIER - CLASSIC ROLL TOP ¥28,600

WARRIOR SADDLEBAG 2.0 ¥33,000

**OUTLANDER SADDLEBAG** ¥41,800