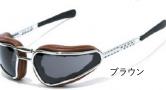

# イタリア老舗ゴーグルブランド Darutald

職人によるハンドメイド in Italyに今も拘り続けている数少ない ゴーグルブランド。眼球の保護目的だけでなく、ヘルメットのアク セントとして、イタリアらしい風合いやレトロさ感じさせてくれる デザインが好評です。

スフェリコムパッド ¥30,800

スピード 4(カバーレンズなし) ¥13,200

イージーライダー ¥30,800

スピード 4(カバーレンズ4枚付き) ¥15,400