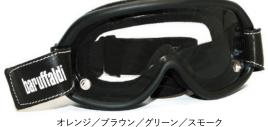

# イタリア老舗ゴーグルブランド Darutald

職人によるハンドメイド in Italyに今も拘り続けている数少ない ゴーグルブランド。眼球の保護目的だけでなく、ヘルメットのアク セントとして、イタリアらしい風合いやレトロさ感じさせてくれる デザインが好評です。

スフェリコムパッド ¥30,800

スピード 4(カバーレンズなし) ¥13,200

イージーライダー ¥30,800

スピード 4(カバーレンズ4枚付き) ¥15,400

ヴィンタコ ¥16,500

スピード 4 スペシャルエディション (カバーレンズ3枚付き) ¥15,400

オレンジ/スモーク/グリーン

グリーン/スモーク/ブラウン/オレンジ スピード4カバーレンズ(1枚) ¥2,200

ブラックにはグリーンの カバーレンズが付属。

インテ 259 ¥30,800

JTT ¥19,800