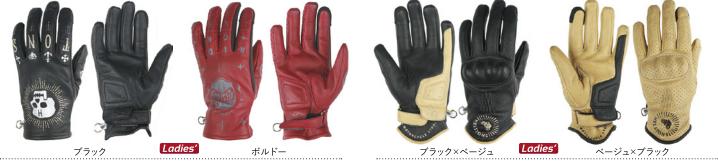

# フランス屈指の ライディングアパレルブランド

レザー製品を得意とする彼らの技術は、安全性や機能性、デザイン性を重視したプロダクトが強み。メンズ・レディースに至る、幅広いラインナップを展開しています。

CHEYENNE ラグ レザー ジャケット **¥88,000** 

WESTERN メッシュジャケット **¥37,400** 

ウエスト コットンレザー ベスト **¥22.000** 

アACE メッシュジャケット

JADE レザージャケット レディ **¥77,000** 

**Ladies'**CHICA レザージャケット レディ **¥77,000** 

ジェネシス メッシュ ジャケット レディ **¥35,200** 

レディース ジェイド メッシュジャケット **¥30,800** 

イーグル エア レザーグローブ **¥13,200** 

SWALLOW レザーグローブ レディ **¥11,000** 

グラフィック レザーグローブ レディ **¥11,000** 