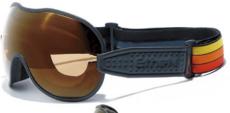

# イタリア老舗ゴーグルブランド Darutald

職人によるハンドメイド in Italyに今も拘り続けている数少ない ゴーグルブランド。眼球の保護目的だけでなく、ヘルメットのアク セントとして、イタリアらしい風合いやレトロさ感じさせてくれる デザインが好評です。

スフェリコムパッド ¥30,800

スピード 4(カバーレンズなし) ¥13,200

イージーライダー ¥30,800

スピード 4(カバーレンズ4枚付き) ¥15,400

ヴィンタコ ¥16,500

スピード 4 スペシャルエディション (カバーレンズ3枚付き) ¥15,400

オレンジ/スモーク/グリーン

グリーン/スモーク/ブラウン/オレンジ スピード4カバーレンズ(1枚) ¥2,200

ブラックにはグリーンの カバーレンズが付属。

インテ 259 ¥30,800

JTT ¥19,800