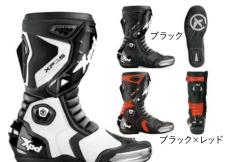

### SPIDIのテクノロジーを継承

エックスピーディ イタリア

ブラウン×ベージュ/ブラック×ブルー/コーヒ-X-VILLAGE

¥36,080

ブラック×ホワイト

XP3-S

イエロー フルオ

XP9-R ¥79,970