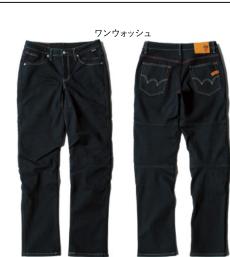

EDWIN Collab 3D FIT WILD FIRE DENIM CORDURA®  $\pmb{¥18,150}$ 

EDWIN Collab 3D FIT COOL DENIM CORDURA® ¥15,950

EDWIN Collab 3D FIT DENIM CORDURA® ¥15,950

AIR THROUGH BACK PACK ¥19,800

EDWIN Collab 3D FIT STRETCH CARGO PANTS **¥15,950** 