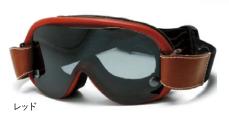

# イタリア老舗ゴーグルブランド Darutald

職人によるハンドメイド in Italyに今も拘り続けている数少ない ゴーグルブランド。眼球の保護目的だけでなく、ヘルメットのアク セントとして、イタリアらしい風合いやレトロさ感じさせてくれる デザインが好評です。

スフェリコムパッド ¥30,800

スピード 4(カバーレンズなし) ¥13,200

イージーライダー ¥30,800

スピード 4(カバーレンズ4枚付き) ¥15,400