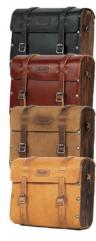

### レザーアートを創造する

インド・ハリヤナに拠点を置くレザークラフトメーカー。バイクの リアフレームに取り付けられるレザーバッグや、愛車のカスタマ イズやDIYを楽しめるアクセサリーを幅広く展開。

#### 《標準的カラー構成》

●クラシックブラック/●チェリーレッド/●タバコブラウン/●ヴィンテージタン

MESSENGER BAG ¥16,500

HERITAGE PANNIER ¥26,400

OUTLAW SADDLEBAG ¥30,800

BACKPACK PANNIER - CLASSIC ROLL TOP ¥28,600

WARRIOR SADDLEBAG 2.0 ¥33,000

**OUTLANDER SADDLEBAG** ¥41,800