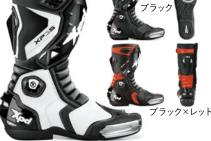

### SPIDIのテクノロジーを継承

エックスピーディ イタリア

ブラウン×ベージュ/ブラック×ブルー/コーヒ-X-VILLAGE

¥36,080

ブラック×ホワイト

XP3-S

イエロー フルオ

XP9-R ¥79,970