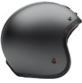

### アーティスティックなヘルメット

Ruby

ルビー

唯一無二で異端な存在感を解き放つRuby。帽体や内装、ペイントのクオリティ に拘り、約70パターンを超える豊富なカラーバリエーションとオプションを組み 合わせることで、他では味わえない究極の世界へ誘ってくれることでしょう。

#### PAVILLON type: OPEN FACE

サン ロック ¥115,500

シルバー レイク ¥132,000

レオパード ¥137,500

¥143,000

ホイールアンド ウエイブス ¥159.500

ル ブルリション ¥220,000