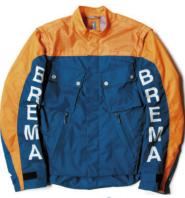

### 70年代にタイムスリップ

Brema

ブレマ CLICK SHOP イタリア

ラリーやエンデューロで一躍有名となったBREMA。 当時のデザインを 踏襲した腕のブランドロゴが特徴的なライディングウエア。古さや感じ させないイタリアらしいデザインです。

腕と腰に2つずつのベンチ レーションが付き、袖はファ スナーで取り外し可能です。

TROFEO 4TC JKT PERFORATED ¥56,100

TROFEO EVOCA SW ¥10,780

TROFEO 4TC JKT ブルー×ライトブルー×ホワイト アントラシート×マスタード ¥56,100

TROFEO CHESS PASSION ¥10,780