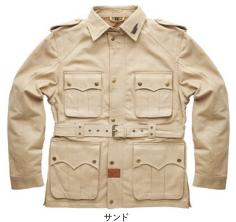

### 古き良きライダーたちに捧げる

オールドスクール愛好家から絶大な支持を受ける、FUEL MOTORCYCLESの探求心は、エンデューロ・レーサーをリバ イバルした 「RACING DIVISION」 や、フランス 「Wheels & Waves」との限定コラボレーションモデルを展開。現代に蘇る レトロなライディングウエアを堪能せよ。

FUEL THUNDER RAINCOAT

**DUST DEVIL BOOTS** ¥55,660

**W&W DIVISION 2 JACKET** ¥59,400

RACING DIVISION PANTS ¥26,400

¥48,400

MARSHAL PANTS ¥48,400

HILLCLIMB SWEATER ¥17,600

SAFARI JACKET ¥74,800

**CREW SWEATSHIRT** ¥13,200

LUMBERJACK CAP ¥5,500