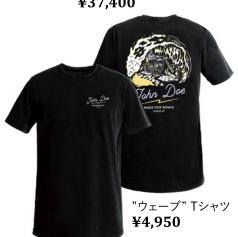

### 中身は本格的ライディング仕様

アーバン向けのデザインでありながら、耐摩耗に強い 素材やインナーにプロテクターを付属。通勤やツーリング 等でも、カジュアルに着こなしたいという方の声を具現化 したデザインが特徴的です。

ブラック

キャメル

XTM エクスプローラー ジャケット

XTM モトシャツ プリズン ¥37,400

¥37,400

¥37,400