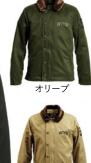

¥41,800

FIFTY SIX

WINTER SAFARI JACKET

¥49,500

グレー× レッド

ラック グレー× インディゴブルー フ

ブルー

チャコールグレー