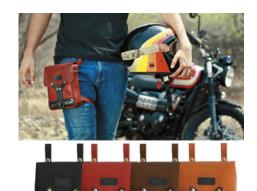

### レザーアートを創造する

インド・ハリヤナに拠点を置くレザークラフトメーカー。バイクの リアフレームに取り付けられるレザーバッグや、愛車のカスタマ イズやDIYを楽しめるアクセサリーを幅広く展開。

#### 《標準的カラー構成》

●クラシックブラック/●チェリーレッド/●タバコブラウン/●ヴィンテージタン

MESSENGER BAG ¥16,500

HERITAGE PANNIER ¥26,400

OUTLAW SADDLEBAG ¥30,800

BACKPACK PANNIER - CLASSIC ROLL TOP ¥28,600

WARRIOR SADDLEBAG 2.0 ¥33,000

**OUTLANDER SADDLEBAG** ¥41,800