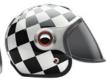

### アーティスティックなヘルメット

Ruby

ルビー

唯一無二で異端な存在感を解き放つRuby。帽体や内装、ペイントのクオリティ に拘り、約70パターンを超える豊富なカラーバリエーションとオプションを組み 合わせることで、他では味わえない究極の世界へ誘ってくれることでしょう。

#### PAVILLON type: OPEN FACE

サン ロック ¥115,500

シルバー レイク ¥132,000

レオパード ¥137,500

¥143,000

ホイールアンド ウエイブス ¥159.500

ル ブルリション ¥220,000