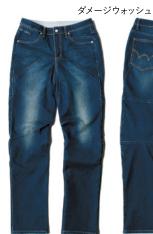

EDWIN Collab 3D FIT WILD FIRE DENIM CORDURA®  $\pmb{¥18,150}$ 

EDWIN Collab 3D FIT COOL DENIM CORDURA® ¥15,950

EDWIN Collab 3D FIT DENIM CORDURA® ¥15,950

AIR THROUGH BACK PACK ¥19,800

EDWIN Collab 3D FIT STRETCH CARGO PANTS **¥15,950** 