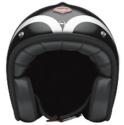

#### BELVEDERE type:JET

ベルベデーレには、クリア、ライト、 🕜 ダークの3種のシールドが 同梱されています。

ヴィクトワール ¥159,500

¥170,500

フォッシュ ¥181,500

オタワ ¥198,000

ブルー ¥286,000