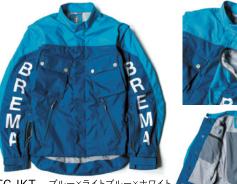

### 70年代にタイムスリップ

Brema

ブレマ CLICK SHOP イタリア

ラリーやエンデューロで一躍有名となったBREMA。 当時のデザインを 踏襲した腕のブランドロゴが特徴的なライディングウエア。古さや感じ させないイタリアらしいデザインです。

腕と腰に2つずつのベンチ レーションが付き、袖はファ スナーで取り外し可能です。

TROFEO 4TC JKT PERFORATED ¥56,100

TROFEO EVOCA SW ¥10,780

TROFEO 4TC JKT ブルー×ライトブルー×ホワイト アントラシート×マスタード ¥56,100

TROFEO CHESS PASSION ¥10,780