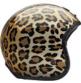

### アーティスティックなヘルメット

Ruby

ルビー

唯一無二で異端な存在感を解き放つRuby。帽体や内装、ペイントのクオリティ に拘り、約70パターンを超える豊富なカラーバリエーションとオプションを組み 合わせることで、他では味わえない究極の世界へ誘ってくれることでしょう。

#### PAVILLON type: OPEN FACE

サン ロック ¥115,500

シルバー レイク ¥132,000

レオパード ¥137,500

¥143,000

ホイールアンド ウエイブス ¥159.500

ル ブルリション ¥220,000