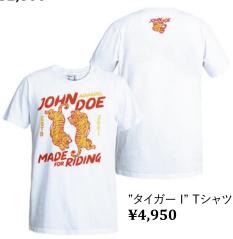

### 中身は本格的ライディング仕様

アーバン向けのデザインでありながら、耐摩耗に強い 素材やインナーにプロテクターを付属。通勤やツーリング 等でも、カジュアルに着こなしたいという方の声を具現化 したデザインが特徴的です。

ブラック

キャメル

XTM エクスプローラー ジャケット

XTM モトシャツ プリズン ¥37,400

¥37,400

¥37,400