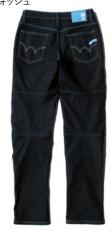

EDWIN Collab 3D FIT WILD FIRE DENIM CORDURA®  $\pmb{¥18,150}$ 

EDWIN Collab 3D FIT COOL DENIM CORDURA® ¥15,950

EDWIN Collab 3D FIT DENIM CORDURA® ¥15,950

AIR THROUGH BACK PACK ¥19,800

EDWIN Collab 3D FIT STRETCH CARGO PANTS **¥15,950** 