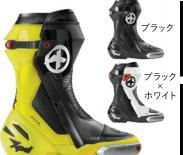

### 変わらぬ思想とモノづくり

ブラック/レッド/サンド

ブラック×フローランスイエロー

X-GT

¥16,280

名立たる往年のチャンピオンライダーたちが装着していたグローブとして一躍有名となったSPIDI。レースで培われたノウハウとイタリア仕込みのデザインが結集されたライディングアパレルを展開しています。

Ladies'

**ROCK LADY** 