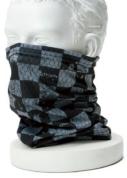

**SCRAMBLER** 13 ¥11,000

**CAFERACER** 0106 ¥14,300

**CAFERACER** 0108 ¥14,300

ZEROCINQUE R MX0577 ¥9,900

**TUBE 034** ¥3,960

**TUBE 037** ¥3,960

**TUBE 069** ¥3,960

**TUBE 073** ¥3,960

と呼ばれるカーボン素材が織り交 ぜられた ネックチューブ。 紫外線や細菌から肌を保護してく れるだけでなく、保温断熱による体 温維持や静電気を防ぐ役割を持つ カーボン素材を用いたことにより、 シーズンを選ぶことなく、1年を通し ての使用が可能です。