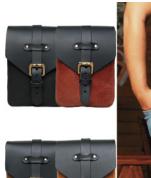

### レザーアートを創造する

インド・ハリヤナに拠点を置くレザークラフトメーカー。バイクの リアフレームに取り付けられるレザーバッグや、愛車のカスタマ イズやDIYを楽しめるアクセサリーを幅広く展開。

#### 《標準的カラー構成》

●クラシックブラック/●チェリーレッド/●タバコブラウン/●ヴィンテージタン

MESSENGER BAG ¥16,500

HERITAGE PANNIER ¥26,400

OUTLAW SADDLEBAG ¥30,800

BACKPACK PANNIER - CLASSIC ROLL TOP ¥28,600

WARRIOR SADDLEBAG 2.0 ¥33,000

**OUTLANDER SADDLEBAG** ¥41,800