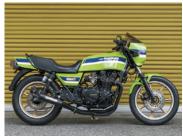

# 往年の名車が続々と集結中!!

近年その価値が急上昇している絶版バイク。国産メーカーを中心に人気車両をセレクト。現状販売車両を中心にお求めやすい価格を実現した絶版車が続々と入荷中です。

HONDA CB400Four(408cc) **¥1,700,000** 

HONDA CB1100R(SC08) **¥4,600,000** 

KAWASAKI Z1000R-II **¥2,970,000** 

KAWASAKI 900 Super 4(Z-1) **¥4,500,000** 