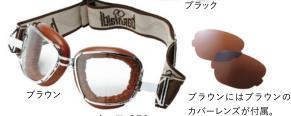

# イタリア老舗ゴーグルブランド Darutald

職人によるハンドメイド in Italyに今も拘り続けている数少ない ゴーグルブランド。眼球の保護目的だけでなく、ヘルメットのアク セントとして、イタリアらしい風合いやレトロさ感じさせてくれる デザインが好評です。

スフェリコムパッド ¥30,800

スピード 4(カバーレンズなし) ¥13,200

イージーライダー ¥30,800

スピード 4(カバーレンズ4枚付き) ¥15,400