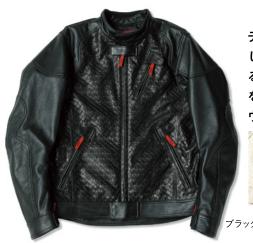

# 国内のレザーファクトリーが手掛ける オリジナルブランド

ライダーの動きやすさとシャープなラインを追求した、なめし革のライダース ジャケットを展開。パターンや形状などのディテールに拘り、プロテクターの 脱着も可能とした本格的な仕様です。

CR-MJR2 SEMI-DOUBLE RIDERS ¥165,000

CR-MJR1 NO COLLAR SINGLE RIDERS ¥139,700

CR-MJR6 TRACKER JACKET ¥168,300

CR-MJ7 DOBLE RIDERS ¥159,500

ブラック

CR-MJ8 COMFORT RIDING PANTS ¥138,600