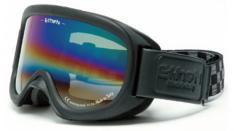

# EtheN

**EtheN** 

エテン イタリア

# 世界のトップライダーたちが 採用するアイウェア

性能や技術的な品質だけではなく、人間工学に基づいた研究や、イタリアらしい ファッション性を両立させたEtheN。VINTAGEシリーズに属する"BOBBER" "CAFE RACER" "SCRAMBLER"を中心としたラインナップを展開しています。

**BOBBER** ¥12,100 Bobber 6

BOBBER ¥12,100

**SCRAMBLER** 05 ¥11,000