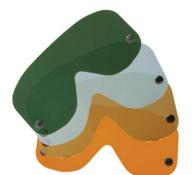

# イタリア老舗ゴーグルブランド Darutald

職人によるハンドメイド in Italyに今も拘り続けている数少ない ゴーグルブランド。眼球の保護目的だけでなく、ヘルメットのアク セントとして、イタリアらしい風合いやレトロさ感じさせてくれる デザインが好評です。

スフェリコムパッド ¥30,800

スピード 4(カバーレンズなし) ¥13,200

イージーライダー ¥30,800

スピード 4(カバーレンズ4枚付き) ¥15,400

ヴィンタコ ¥16,500

スピード 4 スペシャルエディション (カバーレンズ3枚付き) ¥15,400

オレンジ/スモーク/グリーン

グリーン/スモーク/ブラウン/オレンジ スピード4カバーレンズ(1枚) ¥2,200

ブラックにはグリーンの カバーレンズが付属。

インテ 259 ¥30,800

JTT ¥19,800