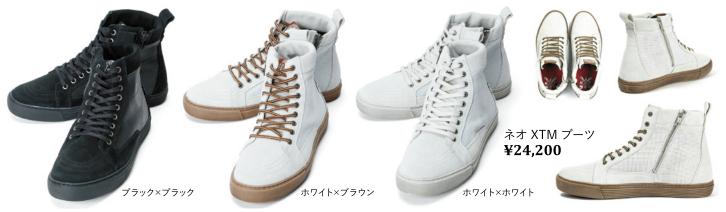

### 中身は本格的ライディング仕様

アーバン向けのデザインでありながら、耐摩耗に強い 素材やインナーにプロテクターを付属。通勤やツーリング 等でも、カジュアルに着こなしたいという方の声を具現化 したデザインが特徴的です。

ブラック

キャメル

XTM エクスプローラー ジャケット

XTM モトシャツ プリズン ¥37,400

¥37,400

¥37,400

ディフェンダー モノ XTM カーゴパンツ ¥37,400

Stripes Black Grey

Black Grey Flash

STRIPES RED

UNITED FLASH BIG

CLASSIC JDM

SPRINGFIELD

掲載以外のカラーやデザインも多数ラインナップ。オンラインショップや店頭でお確かめください。

シックスティ ブダペスト XTM ウーマン ブーツ ¥26,400

スピードキング フォトクロミック サングラス

コヨーテ XTM グローブ

"ライブ ファスト スカル" Tシャツ ウーマン ¥4,950

ルナ ハイ モノ XTM ジーンズ ウーマン ¥37,400