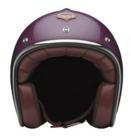

### アーティスティックなヘルメット

Ruby

ルビー

唯一無二で異端な存在感を解き放つRuby。帽体や内装、ペイントのクオリティ に拘り、約70パターンを超える豊富なカラーバリエーションとオプションを組み 合わせることで、他では味わえない究極の世界へ誘ってくれることでしょう。

#### PAVILLON type: OPEN FACE

サン ロック ¥115,500

シルバー レイク ¥132,000

レオパード ¥137,500

¥143,000

ホイールアンド ウエイブス ¥159.500

ル ブルリション ¥220,000