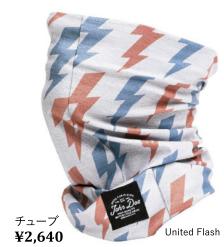

と呼ばれるカーボン素材が織り交 ぜられた ネックチューブ。 紫外線や細菌から肌を保護してく れるだけでなく、保温断熱による体 温維持や静電気を防ぐ役割を持つ カーボン素材を用いたことにより、 シーズンを選ぶことなく、1年を通し ての使用が可能です。