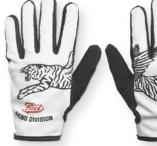

WORKER CAP **¥5,500** 

CREW CAP **¥5,500** 

MOTORCYCLES

UNITED GLOVE **¥17,600** 

TRIPLE CROWN GLOVE **¥15,400** 

W&W UNITED GLOVE ¥19,800

DUST MAKER T-SHIRT ¥6,050

ENDURO JERSEY ¥13,200