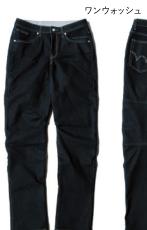

EDWIN Collab 3D FIT WILD FIRE DENIM CORDURA®  $\pmb{¥18,150}$ 

EDWIN Collab 3D FIT COOL DENIM CORDURA® ¥15,950

EDWIN Collab 3D FIT DENIM CORDURA® ¥15,950

AIR THROUGH BACK PACK ¥19,800

EDWIN Collab 3D FIT STRETCH CARGO PANTS **¥15,950** 