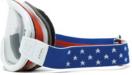

# 世界のトップライダーたちが 採用するアイウェア

性能や技術的な品質だけではなく、人間工学に基づいた研究や、イタリアらしい ファッション性を両立させたEtheN。VINTAGEシリーズに属する"BOBBER" "CAFE RACER" "SCRAMBLER"を中心としたラインナップを展開しています。

**BOBBER** ¥12,100 Bobber 6

BOBBER ¥12,100

**SCRAMBLER** 05 ¥11,000

**SCRAMBLER** 13 ¥11,000

**CAFERACER** 0106 ¥14,300

**CAFERACER** 0108 ¥14,300

ZEROCINQUE R MX0577 ¥9,900

**TUBE 034** ¥3,960

**TUBE 037** ¥3,960

**TUBE 069** ¥3,960

**TUBE 073** ¥3,960