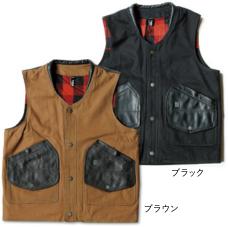

### 古き良きライダーたちに捧げる

オールドスクール愛好家から絶大な支持を受ける、FUEL MOTORCYCLESの探求心は、エンデューロ・レーサーをリバ イバルした 「RACING DIVISION」 や、フランス 「Wheels & Waves」との限定コラボレーションモデルを展開。現代に蘇る レトロなライディングウエアを堪能せよ。

FUEL THUNDER RAINCOAT

**DUST DEVIL BOOTS** ¥55,660

**W&W DIVISION 2 JACKET** ¥59,400

RACING DIVISION PANTS ¥26,400

¥48,400

MARSHAL PANTS ¥48,400

HILLCLIMB SWEATER ¥17,600

SAFARI JACKET ¥74,800

**CREW SWEATSHIRT** ¥13,200

LUMBERJACK CAP ¥5,500