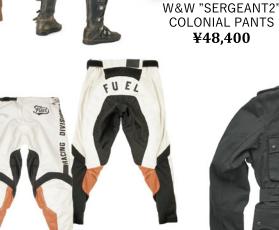

### 古き良きライダーたちに捧げる

オールドスクール愛好家から絶大な支持を受ける、FUEL MOTORCYCLESの探求心は、エンデューロ・レーサーをリバ イバルした 「RACING DIVISION」 や、フランス 「Wheels & Waves」との限定コラボレーションモデルを展開。現代に蘇る レトロなライディングウエアを堪能せよ。

FUEL THUNDER RAINCOAT

**DUST DEVIL BOOTS** ¥55,660

**W&W DIVISION 2 JACKET** ¥59,400

RACING DIVISION PANTS ¥26,400

¥48,400

MARSHAL PANTS ¥48,400

HILLCLIMB SWEATER ¥17,600

SAFARI JACKET ¥74,800

**CREW SWEATSHIRT** ¥13,200

LUMBERJACK CAP ¥5,500