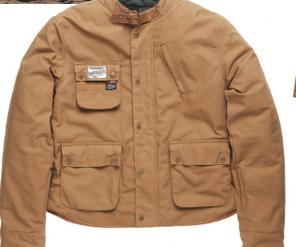

### 古き良きライダーたちに捧げる

オールドスクール愛好家から絶大な支持を受ける、FUEL MOTORCYCLESの探求心は、エンデューロ・レーサーをリバ イバルした 「RACING DIVISION」 や、フランス 「Wheels & Waves」との限定コラボレーションモデルを展開。現代に蘇る レトロなライディングウエアを堪能せよ。

FUEL THUNDER RAINCOAT

**DUST DEVIL BOOTS** ¥55,660

**W&W DIVISION 2 JACKET** ¥59,400

RACING DIVISION PANTS ¥26,400

¥48,400

MARSHAL PANTS ¥48,400

HILLCLIMB SWEATER ¥17,600

SAFARI JACKET ¥74,800

**CREW SWEATSHIRT** ¥13,200

LUMBERJACK CAP ¥5,500