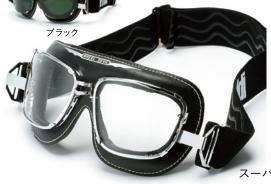

# イタリア老舗ゴーグルブランド Darutald

職人によるハンドメイド in Italyに今も拘り続けている数少ない ゴーグルブランド。眼球の保護目的だけでなく、ヘルメットのアク セントとして、イタリアらしい風合いやレトロさ感じさせてくれる デザインが好評です。

スフェリコムパッド ¥30,800

スピード 4(カバーレンズなし) ¥13,200

イージーライダー ¥30,800

スピード 4(カバーレンズ4枚付き) ¥15,400