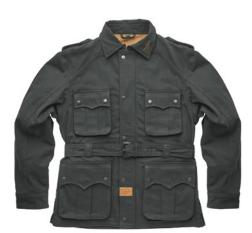

### 古き良きライダーたちに捧げる

オールドスクール愛好家から絶大な支持を受ける、FUEL MOTORCYCLESの探求心は、エンデューロ・レーサーをリバ イバルした 「RACING DIVISION」 や、フランス 「Wheels & Waves」との限定コラボレーションモデルを展開。現代に蘇る レトロなライディングウエアを堪能せよ。

FUEL THUNDER RAINCOAT

**DUST DEVIL BOOTS** ¥55,660

**W&W DIVISION 2 JACKET** ¥59,400

RACING DIVISION PANTS ¥26,400

¥48,400

MARSHAL PANTS ¥48,400

HILLCLIMB SWEATER ¥17,600

SAFARI JACKET ¥74,800

**CREW SWEATSHIRT** ¥13,200

LUMBERJACK CAP ¥5,500