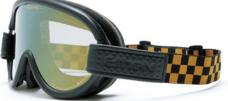

# 世界のトップライダーたちが 採用するアイウェア

性能や技術的な品質だけではなく、人間工学に基づいた研究や、イタリアらしい ファッション性を両立させたEtheN。VINTAGEシリーズに属する"BOBBER" "CAFE RACER" "SCRAMBLER"を中心としたラインナップを展開しています。

**BOBBER** ¥12,100 Bobber 6

BOBBER ¥12,100

**SCRAMBLER** 05 ¥11,000

**SCRAMBLER** 13 ¥11,000

**CAFERACER** 0106 ¥14,300

**CAFERACER** 0108 ¥14,300

ZEROCINQUE R MX0577 ¥9,900

**TUBE 034** ¥3,960

**TUBE 037** ¥3,960

**TUBE 069** ¥3,960

**TUBE 073** ¥3,960