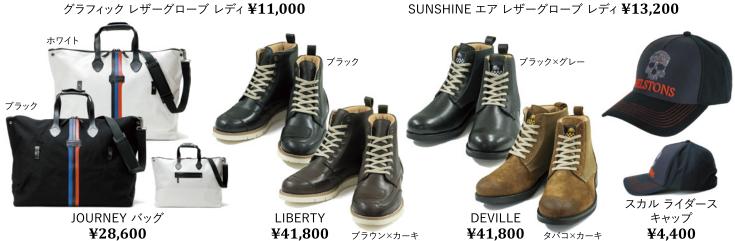

# フランス屈指の ライディングアパレルブランド

レザー製品を得意とする彼らの技術は、安全性や機能性、デザイン性を重視したプロダクトが強み。メンズ・レディースに至る、幅広いラインナップを展開しています。

CHEYENNE ラグ レザー ジャケット **¥88,000** 

WESTERN メッシュジャケット **¥37,400** 

ウエスト コットンレザー ベスト **¥22.000** 

アACE メッシュジャケット

JADE レザージャケット レディ **¥77,000** 

**Ladies'**CHICA レザージャケット レディ **¥77,000** 

ジェネシス メッシュ ジャケット レディ **¥35,200** 

レディース ジェイド メッシュジャケット **¥30,800** 

イーグル エア レザーグローブ **¥13,200** 

SWALLOW レザーグローブ レディ **¥11,000** 

グラフィック レザーグローブ レディ **¥11,000** 