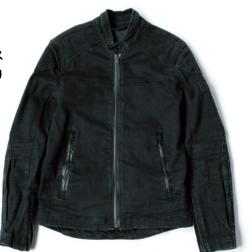

### **Replay Motorcycle**

**リプレイ モーターサイクル** イタリア

## アパレルメーカーが手掛けるライディングギア

イタリアンデニムのリーディングカンパニー、 REPLAY独自の技術であるハイパーフレックス と耐摩耗に強いコーデュラファイバーを織り 交ぜたコレクション。

ジャケット ONE **¥158,400** 

ベスト**¥36,300** 

Logo Hoodie ¥26,400

Classic Sweatshirt ¥23,100

Logo T-shirt ¥9,900