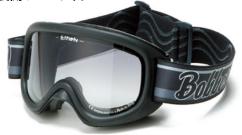

# 世界のトップライダーたちが 採用するアイウェア

性能や技術的な品質だけではなく、人間工学に基づいた研究や、イタリアらしい ファッション性を両立させたEtheN。VINTAGEシリーズに属する"BOBBER" "CAFE RACER" "SCRAMBLER"を中心としたラインナップを展開しています。

**BOBBER** ¥12,100 Bobber 6

BOBBER ¥12,100

**SCRAMBLER** 05 ¥11,000