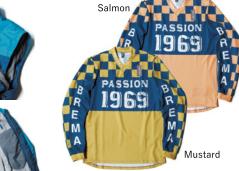

### 70年代にタイムスリップ

Brema

ブレマ CLICK SHOP イタリア

ラリーやエンデューロで一躍有名となったBREMA。 当時のデザインを 踏襲した腕のブランドロゴが特徴的なライディングウエア。古さや感じ させないイタリアらしいデザインです。

腕と腰に2つずつのベンチ レーションが付き、袖はファ スナーで取り外し可能です。

TROFEO 4TC JKT PERFORATED ¥56,100

TROFEO EVOCA SW ¥10,780

TROFEO 4TC JKT ブルー×ライトブルー×ホワイト アントラシート×マスタード ¥56,100

TROFEO CHESS PASSION ¥10,780