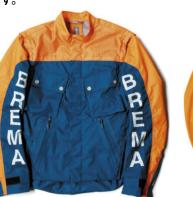

### 70年代にタイムスリップ

Brema

ブレマ CLICK SHOP イタリア

ラリーやエンデューロで一躍有名となったBREMA。 当時のデザインを 踏襲した腕のブランドロゴが特徴的なライディングウエア。古さや感じ させないイタリアらしいデザインです。

腕と腰に2つずつのベンチ レーションが付き、袖はファ スナーで取り外し可能です。

TROFEO 4TC JKT PERFORATED ¥56,100

TROFEO EVOCA SW ¥10,780

TROFEO 4TC JKT ブルー×ライトブルー×ホワイト アントラシート×マスタード ¥56,100

TROFEO CHESS PASSION ¥10,780