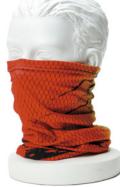

**SCRAMBLER** 13 ¥11,000

**CAFERACER** 0106 ¥14,300

**CAFERACER** 0108 ¥14,300

ZEROCINQUE R MX0577 ¥9,900

**TUBE 034** ¥3,960

**TUBE 037** ¥3,960

**TUBE 069** ¥3,960

**TUBE 073** ¥3,960

と呼ばれるカーボン素材が織り交 ぜられた ネックチューブ。 紫外線や細菌から肌を保護してく れるだけでなく、保温断熱による体 温維持や静電気を防ぐ役割を持つ カーボン素材を用いたことにより、 シーズンを選ぶことなく、1年を通し ての使用が可能です。