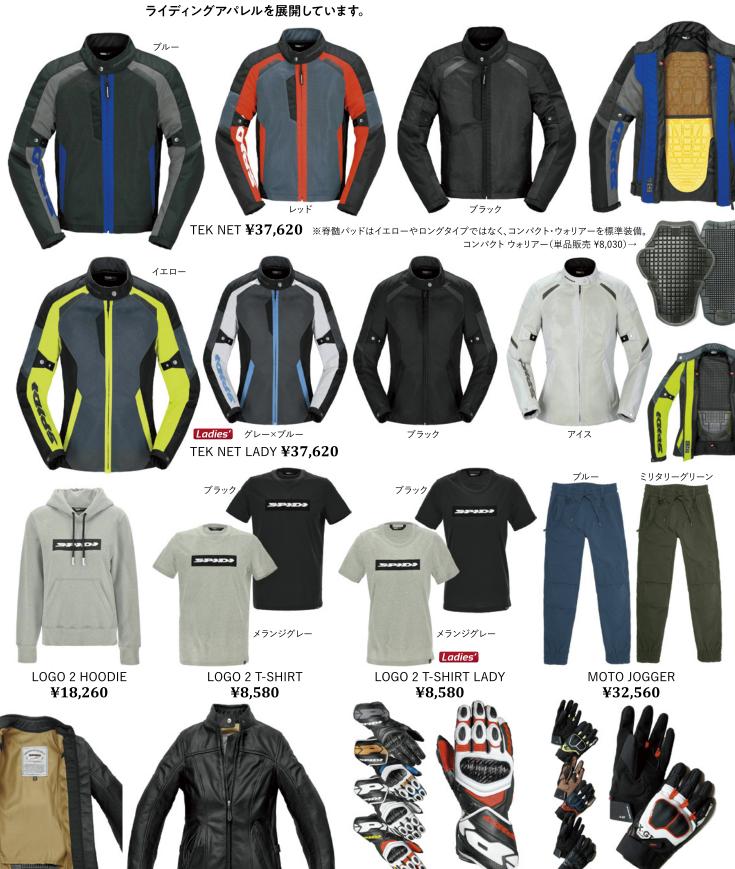

### 変わらぬ思想とモノづくり

ブラック/レッド/サンド

ブラック×フローランスイエロー

X-GT

¥16,280

名立たる往年のチャンピオンライダーたちが装着していたグローブとして一躍有名となったSPIDI。レースで培われたノウハウとイタリア仕込みのデザインが結集されたライディングアパレルを展開しています。

Ladies'

**ROCK LADY** 

¥69,080

ブラック×ホワイト/レッド×イエロー

CARBO 7

¥29,480

В R E М