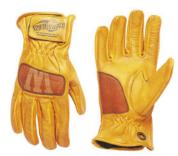

WORKER CAP **¥5,500** 

CREW CAP **¥5,500** 

MOTORCYCLES

UNITED GLOVE **¥17,600** 

TRIPLE CROWN GLOVE **¥15,400** 

W&W UNITED GLOVE ¥19,800

DUST MAKER T-SHIRT ¥6,050

ENDURO JERSEY ¥13,200