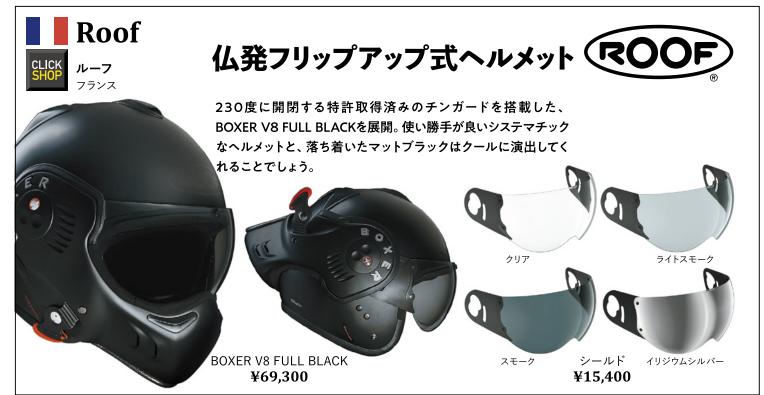

#### **FUEL MOTORCYCLES**

フューエル モーターサイクルズ

### 古き良きライダーたちに捧げる

オールドスクール愛好家から絶大な支持を受ける、FUEL MOTORCYCLESの探求心は、エンデューロ・レーサーをリバ イバルした 「RACING DIVISION」 や、フランス 「Wheels & Waves」との限定コラボレーションモデルを展開。現代に蘇る レトロなライディングウエアを堪能せよ。

FUEL THUNDER RAINCOAT

**DUST DEVIL BOOTS** ¥55,660

**W&W DIVISION 2 JACKET** ¥59,400

RACING DIVISION PANTS ¥26,400

¥48,400

MARSHAL PANTS ¥48,400

HILLCLIMB SWEATER ¥17,600

SAFARI JACKET ¥74,800

**CREW SWEATSHIRT** ¥13,200

LUMBERJACK CAP ¥5,500

WORKER CAP **¥5,500** 

CREW CAP **¥5,500** 

MOTORCYCLES

UNITED GLOVE **¥17,600** 

TRIPLE CROWN GLOVE **¥15,400** 

W&W UNITED GLOVE ¥19,800

DUST MAKER T-SHIRT ¥6,050

ENDURO JERSEY ¥13,200

SCRAMBLER T-SHIRT ¥6,050

TWO STROKE JERSEY **¥13,200** 

RACING DIVISION JERSEY **¥13,200** 

RACING DIVISION SWEATER **¥17,600** 

RACING DIVISION JACKET **¥22,000** 

RACING DIVISION GOGGLE ¥13,200

RACING DIVISION CAP ¥5,500